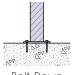

#### **INSTALLATION**

Bolt Down

Concealed Fix

#### **FIXINGS**

· 12mm fixings for 14mm Diameter holes

Alternative materials and finishes available on request