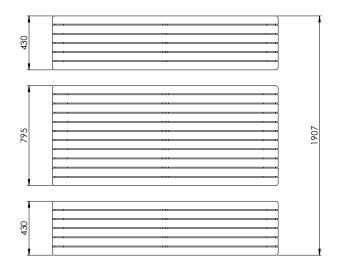

### **SPECIFICATIONS**

Measurements are in millimetres. Drawings are not to scale. Dimensions shown are for timber slat option