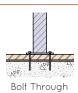

#### **INSTALLATION**

Bolt Down

Concealed Fix

#### **FIXINGS**

· 12mm fixings for 14mm Diameter holes

Alternative materials and finishes available on request