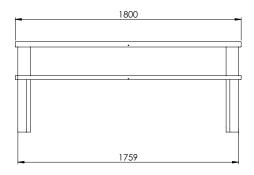

### **SPECIFICATIONS**

Measurements are in millimetres. Drawings are not to scale. Dimensions shown are for timber slat option