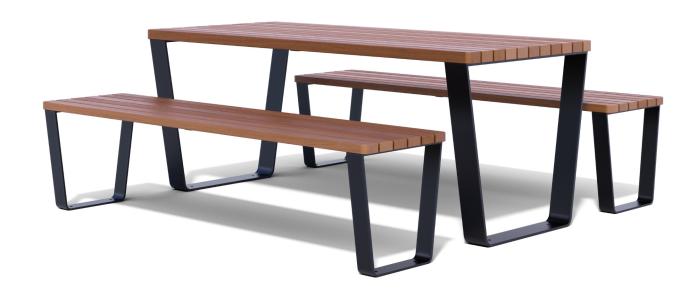

## PICNIC SETTING

Designer: Aaron Tuck

#### **SLAT OPTIONS**

- · Oiled hardwood
- · Composite
- · Clear anodised aluminum
- · Woodgrain aluminium

#### FRAME OPTIONS

· Hot dip galvanised mild steel

## **FRAME FINISHES**

Powdercoated

# DISTRICT PICNIC SETTING

### **SPECIFICATIONS**

Measurements are in millimetres. Drawings are not to scale. Dimensions shown are for timber slat option